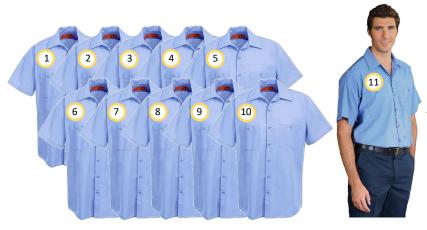

# How the Uniform Rental Program Works.

#### **Program Start:**

You will be assigned 11 garments when you start the program

- 5 Garments worn (1 for each day of the work week)
- 5 Garments being cleaned each week
- + 1 Extra Garment (you are currently wearing)
- 11 Garments Total

#### **How the Service Works:**

Each week, Deluxe Dry Cleaners will pick up your soiled garments and return your cleaned garments from the previous week.

Deluxe Dry Cleaners system is simple:

Each worker will have enough uniforms for two weeks. One clean set is for his/her current workweek. Meanwhile, the other set is at Deluxe Dry Cleaners being laundered and checked for repairs. The system is flexible, so it can be customized to provide the right amount of extra uniforms to make sure there are enough to cover individual work schedules or other requirements. Your uniform program will provide every worker with a clean uniform for every workday.