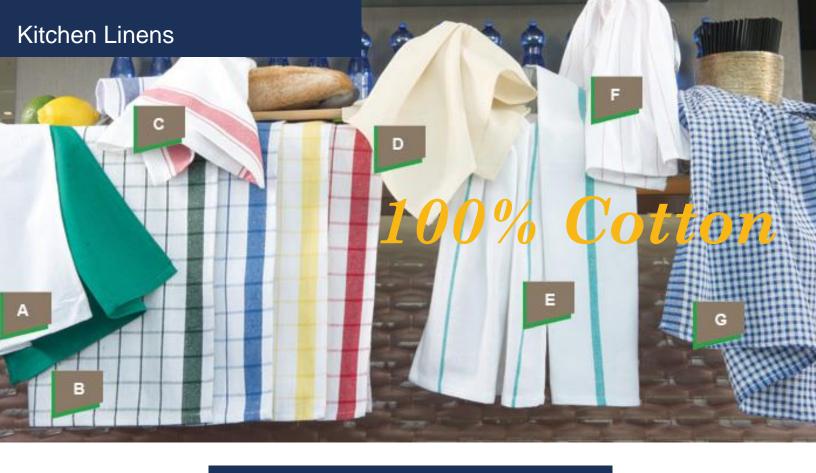

#### Kitchen Towels

#### A) Huck Towel

Style No. 8685

15"x17" White – 18 oz 17"x27" White – 30 oz 17"x32" White – 36 oz 17"x32" Green – 38 oz

#### B) Checkered Tea Towel Style No. 8660

20"x30" – 40 oz Assorted colours.

#### C) Border Striped Kitchen Towel Style No. 8386

21"x32" – 39 oz White with Blue Stripe or White with Maroon Stripe Also available as a napkin 21"x15"

#### D) Dish Towel

Style No. 8680

30"x36" – 45 oz Natural

## E) Kitchen Towel

Style No. 8655

15"x26" – 26 oz 15"x32" – 32 oz White with Green Stripe.

#### F) Glass Towel

**Style No. 8675** 

16"x28" – 24 oz Red Stripe

# G) Waffle Weave Tea Towel

Style No. 8665

23"x34" – 40 oz Blue