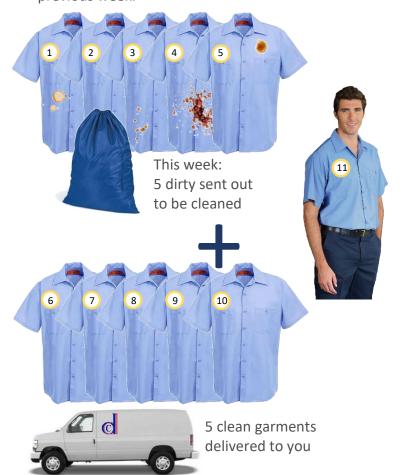

# How the Uniform Rental Program Works.

#### **Program Start:**

You will be assigned 11 garments when you start the program

- 5 Garments worn (1 for each day of the work week)
- 5 Garments being cleaned each week
- + 1 Extra Garment (you are currently wearing)
- 11 Garments Total

#### **How the Service Works:**

Each week, Deluxe Dry Cleaners will pick up your soiled garments and return your cleaned garments from the previous week.

Deluxe Dry Cleaners system is simple:

Each worker will have enough uniforms for two weeks. One clean set is for his/her current workweek. Meanwhile, the other set is at Deluxe Dry Cleaners being laundered and checked for repairs. The system is flexible, so it can be customized to provide the right amount of extra uniforms to make sure there are enough to cover individual work schedules or other requirements. Your uniform program will provide every worker with a clean uniform for every workday.

On a weekly basis, your Deluxe Dry Cleaner representative will come to your facility, pick up garments that have been worn since his or her last visit and drop off each workers clean uniforms for the coming week.